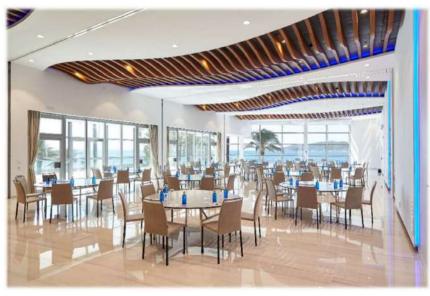

#### OPEN ROOM: 500sqm

MORE PICTURES AREAS CONVENTION CENTRE

Totre del Mar

### GROUND FLOOR: MULTIFUNCIONAL ROOM

On the ground floor you will find the entrance foyer, a multifunctional room of 240m2 and an outdoor terrace

Totre del mar