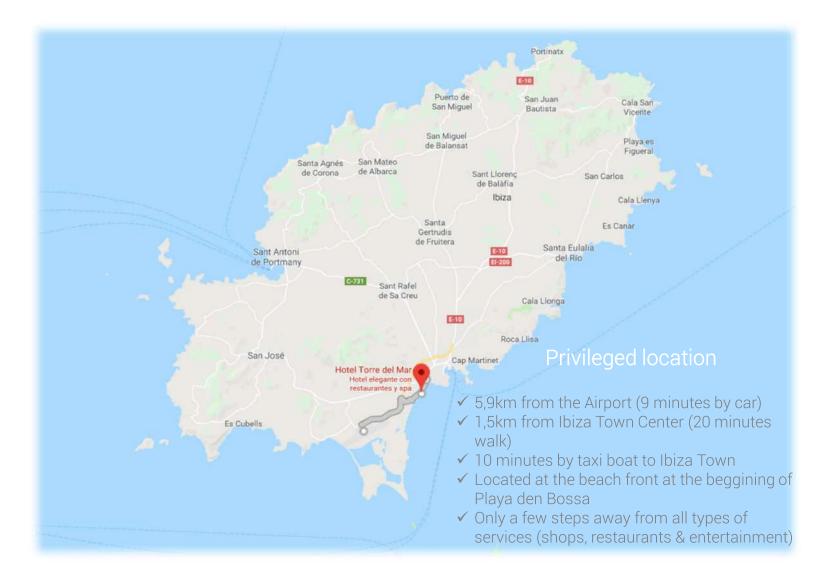

## WHERE BUSINESS MEETS LEISURE







## Ibiza – Unique MICE Destination

- ✓ International Airport
- ✓ 300 Sunny days per year
- ✓ Average temperature of 20°
- ✓ 210 km of beaches / 61 beaches
- ✓ Seasons from April to November
- ✓ Ibiza is a UNESCO World Heritage Site due to its buildings, shoreline and sea life
- ✓ ´Bleisure´
- ✓ Legendary Nightlife
- ✓ Fine Restaurants & Gastronomy
- ✓ Sea life & Water Sport Activities
- ✓ Big variety of Team Building Activities







230 Bedrooms
2 Restaurants
Pool Bar
Infinity Pool
Spa and Fitness Area
Convention Centre
Outdoors Events Area

### **PICTURES HOTEL**



### 230 ROOMS - 164 ROOMS WITH SEA VIEW

TWIN SEA VIEW With balcony SIGNATURE SEA VIEW With an exclusive terrace and hydromassage bathtub



JUNIOR SUITE SEA VIEW With a living room



GRAND SUITE Outdoor terrace with furniture and jacuzzi





PICTURES







Sa Printa de Dalt



Cocktails by the pool

Private Open Bar

**PICTURES** 

fal Rossa

Hydrotherapy pool with spa jets, showers sensations, sauna, hammock and an ice fountain. Massages and treatments indoors and outdoors with panoramic sea views.







La Plage EVENTS

# SUPERB OUTDOOR VENUE FOR SUCCESSFUL EVENTS WELCOME COCKTAIL & FINGER FOOD BUFFETS



**MORE PICTURES** 

la Plaze EVENTS

##