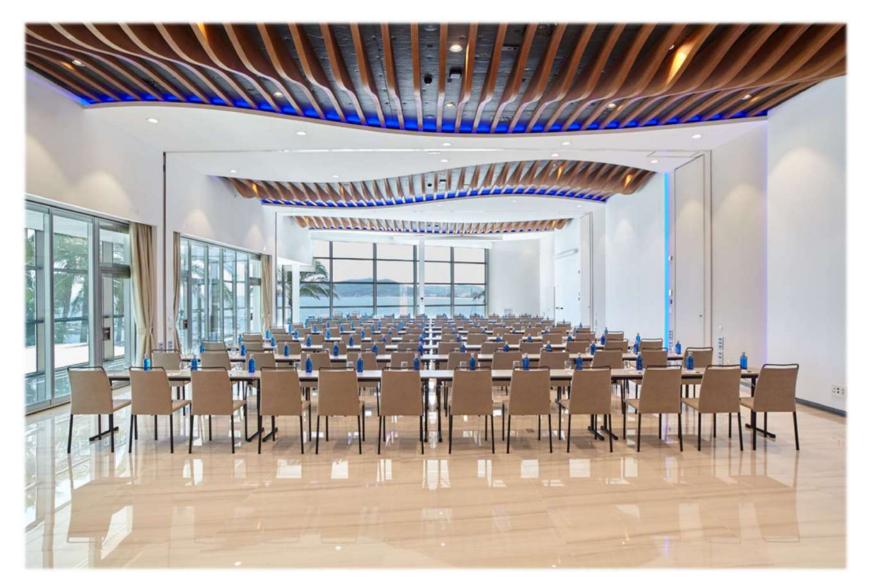

#### OPEN ROOM: 500sqm

MORE PICTURES AREAS CONVENTION CENTRE

Totre del Mar

### FIRST FLOOR: PLENARY ROOM TORRE DEL MAR / 5 MEETING ROOMS

On the first floor there is a second hall, the plenary room of 500m2, which can be divided into 5 meeting rooms and a terrace of 90m2. The plenary room has natural light, sea views and a 4.8-meter-high ceiling.

|                            | MEETING & EVENTS ROOMS HOTEL TORRE DEL MAR |           |        |                  |           |          |           |         |          |          |       |         |                  |         |         |
|----------------------------|--------------------------------------------|-----------|--------|------------------|-----------|----------|-----------|---------|----------|----------|-------|---------|------------------|---------|---------|
|                            | Size (m)                                   | Hight (m) | m2     | Theater          | Classroom | Imperial | U - Shape | Banquet | Cabaret  | Cocktail | Disco | Concert | Characteristics  |         |         |
|                            |                                            |           |        |                  |           |          |           |         |          |          |       |         | Natural Daylight | SeaView | Columns |
| FIRST FLOOR CONVENTION CEN | TRE                                        |           |        |                  |           |          |           |         |          |          |       |         |                  |         |         |
| Foyer                      |                                            |           | 120,00 |                  |           |          |           |         |          |          |       |         |                  |         |         |
| Plenary Room Torre del Mar | 37 x 13,65                                 | 4,50      | 495,00 | 500(V)<br>480(H) | 300 (H)   | -        | -         | 320     | 160 (H)  | 495      | 1024  | 820     | *                | ≋       | I       |
| Room 1                     | 11,20 x 7,10                               | 4,5/3,25  | 80,00  | 72               | 42        | 32       | 29        | 50      | 30       | 79       | -     | -       |                  |         |         |
| Room 2                     | 11,20 x 6,90                               | 4,50      | 80,00  | 72               | 42        | 32       | 29        | .50     | 30       | 77       | 1     | -       |                  |         |         |
| Room 3                     | 11,20 x 7,20                               | 4,50      | 80,00  | 72               | 42        | 32       | 29        | 50      | 30       | 80       | ~     | -       |                  | 2       |         |
| Room 4                     | 11,20 x 7,20                               | 4,50      | 80,00  | 72               | 42        | 32       | 29        | 50      | 30       | 80       | ~     | *       | *                | ≋       |         |
| Room 5                     | 13,70 x 8,00                               | 4,50      | 102,00 | 74               | 42        | 32       | 29        | 50      | 30       | 102      | -     |         |                  | ≋       |         |
| Room 4+5                   | 11,20 x 15,95                              | 4,50      | 182,00 | 176              | 120       | 48       | 40        | 100     | 60       | 182      |       | -       |                  | ≋       |         |
| GROUND FLOOR CONVENTION C  | ENTRE                                      |           |        |                  |           |          |           |         |          |          |       |         |                  |         |         |
| Foyer                      |                                            |           | 140,00 |                  |           |          |           |         |          |          |       |         |                  |         |         |
| Room 6                     | 14,60 x 15,95                              | 3,00      | 240,00 | 200              | 108       | 42       | 36        | 150     | 75       | 235      | 470   | 470     | ۲                |         | I       |
| HOTEL BUILDING             |                                            |           |        |                  |           |          |           |         |          |          |       |         |                  |         |         |
| Syndicate Room 1           | 6,40 x 4,15                                | 2,40      | 27,00  | 25               | 12        | 16       | 15        | -       | 54.<br>1 | -        | -     | -       |                  |         |         |
| Syndicate Room 2           | 6,40 x 4,45                                | 2,40      | 28,00  | 20               | 12        | 12       | 9         | 5       | -        | -        | 1     | -       |                  |         |         |
| Syndicate Room 3           | 6,40 x 4,15                                | 2,40      | 27,00  | 25               | 12        | 16       | 15        | -       | -        | -        | -     | -       |                  |         |         |