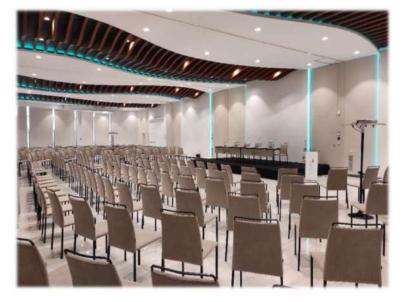

#### OPEN ROOM: 500sqm

MORE PICTURES AREAS CONVENTION CENTRE

Totre del Mar

### GROUND FLOOR: MULTIFUNCIONAL ROOM

On the ground floor you will find the entrance foyer, a multifunctional room of 240m2 and an outdoor terrace

Totre del mar

### FIRST FLOOR: PLENARY ROOM TORRE DEL MAR / 5 MEETING ROOMS

On the first floor there is a second hall, the plenary room of 500m2, which can be divided into 5 meeting rooms and a terrace of 90m2. The plenary room has natural light, sea views and a 4.8-meter-high ceiling.

#### CONVENTION CENTRE

Totre del mar 18124