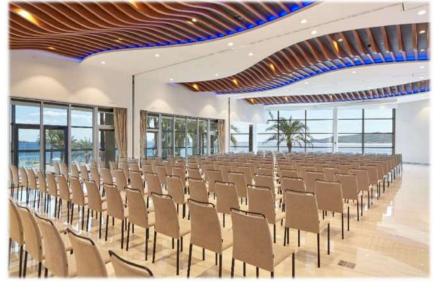

#### OPEN ROOM: 500sqm

MORE PICTURES AREAS CONVENTION CENTRE

Totre del Mar

### FIRST FLOOR: PLENARY ROOM TORRE DEL MAR / 5 MEETING ROOMS

On the first floor there is a second hall, the plenary room of 500m2, which can be divided into 5 meeting rooms and a terrace of 90m2. The plenary room has natural light, sea views and a 4.8-meter-high ceiling.