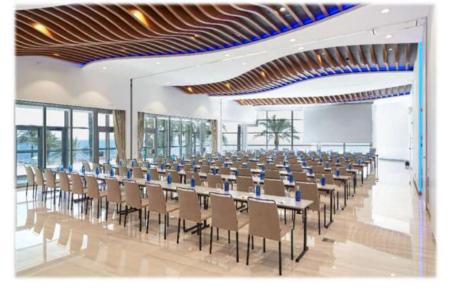

#### OPEN ROOM: 500sqm

MORE PICTURES AREAS CONVENTION CENTRE

Totre del Mar

### GROUND FLOOR: MULTIFUNCIONAL ROOM

On the ground floor you will find the entrance foyer, a multifunctional room of 240m2 and an outdoor terrace

Totre del mar