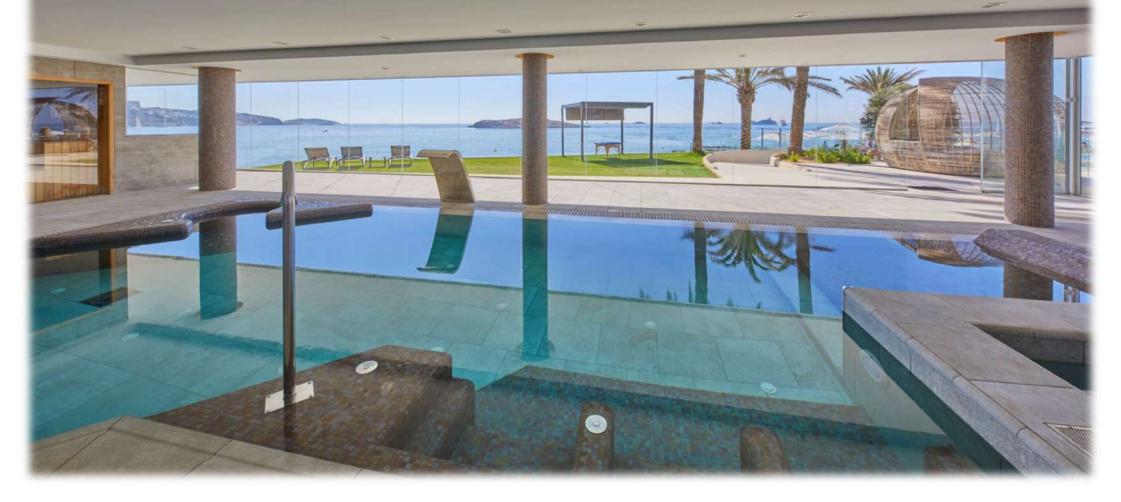

PICTURES

Sa Printa de Dalt

Cocktails by the pool

Private Open Bar

**PICTURES** 

fal Rossa

Hydrotherapy pool with spa jets, showers sensations, sauna, hammock and an ice fountain. Massages and treatments indoors and outdoors with panoramic sea views.