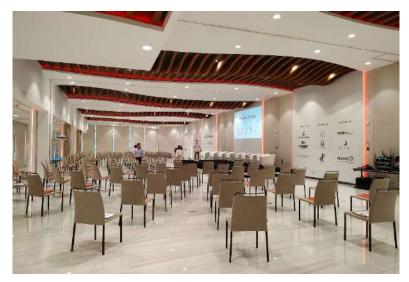

#### OPEN ROOM: 500sqm

MORE PICTURES AREAS CONVENTION CENTRE

Totre del Mar

### GROUND FLOOR: MULTIFUNCIONAL ROOM

On the ground floor you will find the entrance foyer, a multifunctional room of 240m2 and an outdoor terrace

Totre del mar

### FIRST FLOOR: PLENARY ROOM TORRE DEL MAR / 5 MEETING ROOMS

On the first floor there is a second hall, the plenary room of 500m2, which can be divided into 5 meeting rooms and a terrace of 90m2. The plenary room has natural light, sea views and a 4.8-meter-high ceiling.