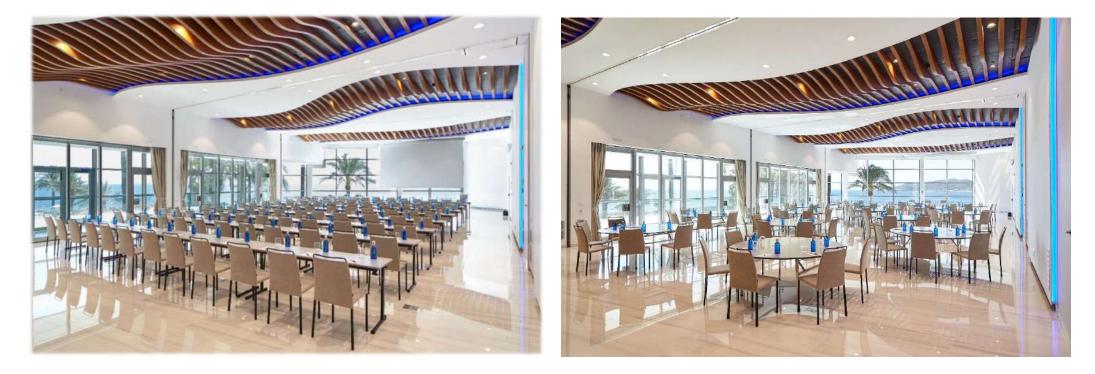

#### OPEN ROOM: 500sqm

MORE PICTURES AREAS CONVENTION CENTRE

Totre del Mar

### GROUND FLOOR: MULTIFUNCIONAL ROOM

On the ground floor you will find the entrance foyer, a multifunctional room of 240m2 and an outdoor terrace

Totre del mar

### FIRST FLOOR: PLENARY ROOM TORRE DEL MAR / 5 MEETING ROOMS

On the first floor there is a second hall, the plenary room of 500m2, which can be divided into 5 meeting rooms and a terrace of 90m2. The plenary room has natural light, sea views and a 4.8-meter-high ceiling.