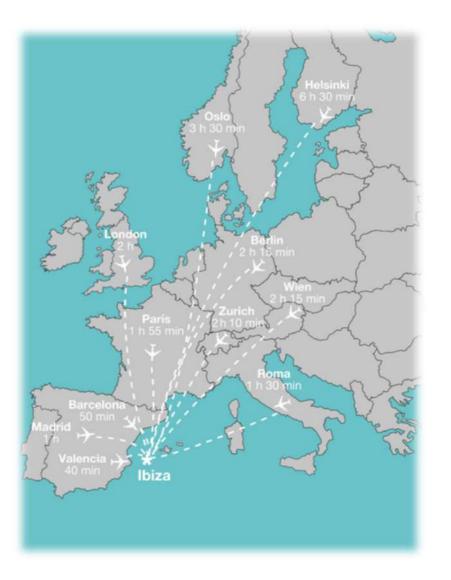

## Ibiza – Unique MICE Destination

- ✓ International Airport
- ✓ 300 Sunny days per year
- ✓ Average temperature of 20°
- ✓ 210 km of beaches / 61 beaches
- ✓ Seasons from April to November
- ✓ Ibiza is a UNESCO World Heritage Site due to its buildings, shoreline and sea life
- ✓ ´Bleisure´
- ✓ Legendary Nightlife
- ✓ Fine Restaurants & Gastronomy
- ✓ Sea life & Water Sport Activities
- ✓ Big variety of Team Building Activities