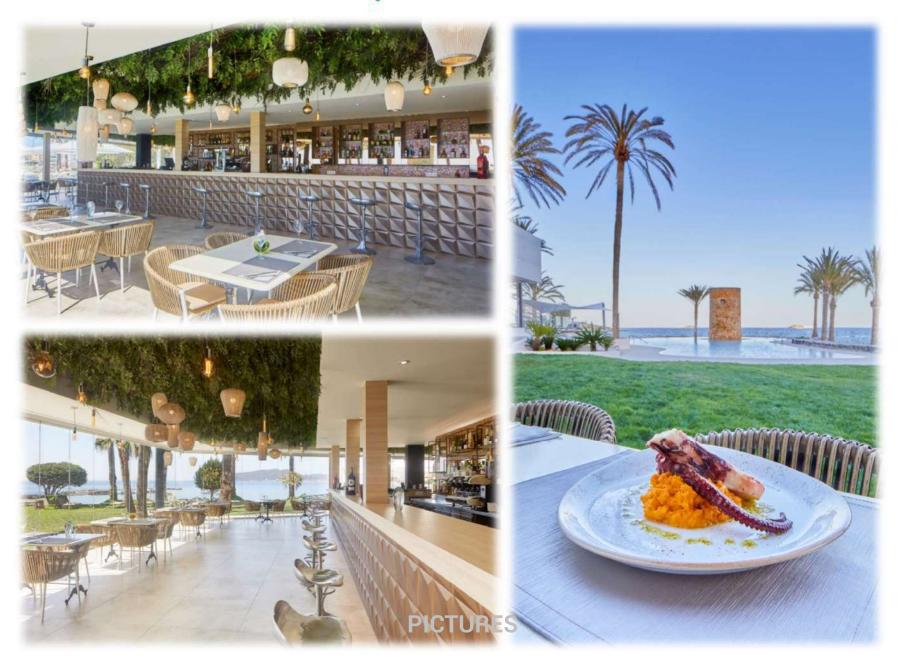

PICTURES

Sa Printa de Dalt

Cocktails by the pool

Private Open Bar

**PICTURES** 

fal Rossa

Hydrotherapy pool with spa jets, showers sensations, sauna, hammock and an ice fountain. Massages and treatments indoors and outdoors with panoramic sea views.