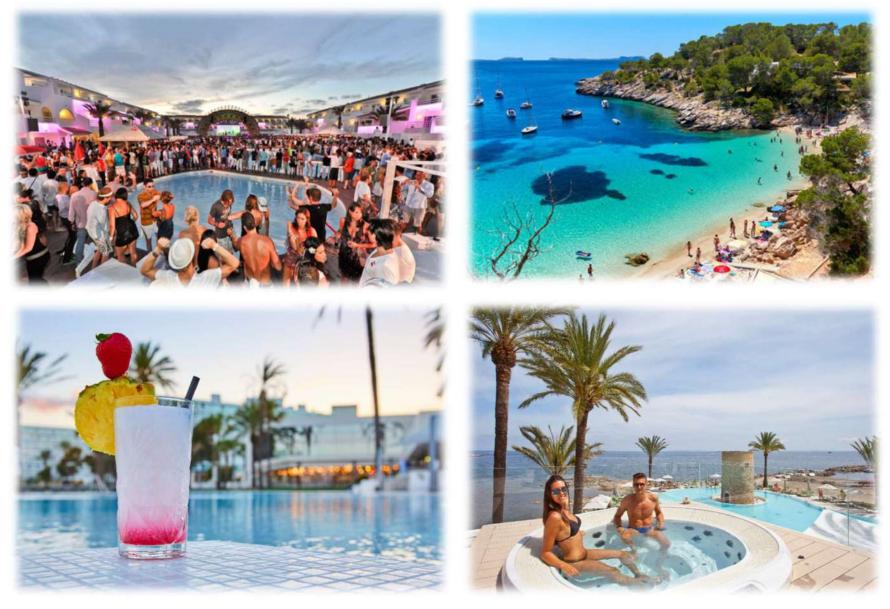

## Ibiza – Unique MICE Destination

- ✓ International Airport
- ✓ 300 Sunny days per year
- ✓ Average temperature of 20°
- ✓ 210 km of beaches / 61 beaches
- ✓ Seasons from April to November
- ✓ Ibiza is a UNESCO World Heritage Site due to its buildings, shoreline and sea life
- ✓ ´Bleisure´
- ✓ Legendary Nightlife
- ✓ Fine Restaurants & Gastronomy
- ✓ Sea life & Water Sport Activities
- ✓ Big variety of Team Building Activities