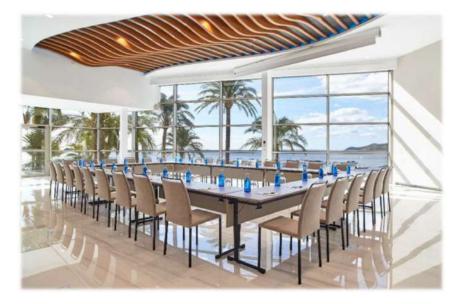

### FIRST FLOOR: PLENARY ROOM TORRE DEL MAR / 5 MEETING ROOMS

On the first floor there is a second hall, the plenary room of 500m2, which can be divided into 5 meeting rooms and a terrace of 90m2. The plenary room has natural light, sea views and a 4.8-meter-high ceiling.

### **ROOFTOP TORRE DEL MAR**

On the roof there is an open terrace of 475m2 with panoramic sea views suitable to hold different types of events.

Totre del Mar

IBIZA

The meeting space is complemented by 3 breakout rooms located in the Hotel. Therefore, the Hotel Torre del Mar has a total of 9 meeting rooms with different capacities and characteristics.